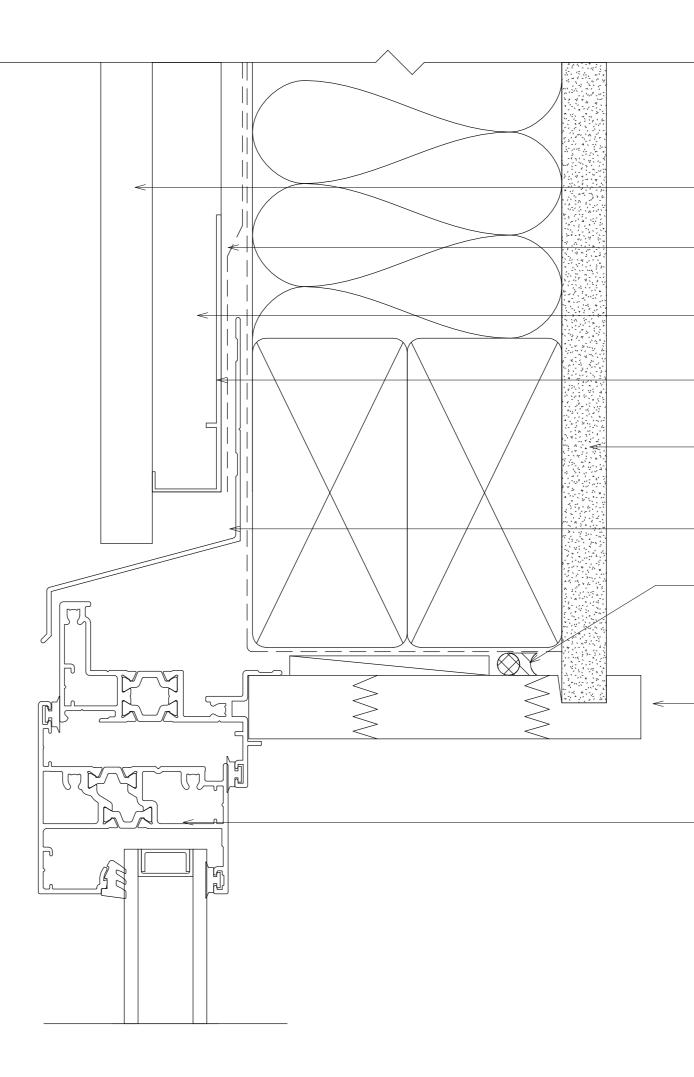

- EXTRUDED ALUMINIUM HEAD FLASHING

PEF ROD AND AIR SEAL

TIMBER LINER

801 AWNING WINDOW

PEF ROD AND AIR SEAL

WANZ BAR TO SUIT

- PROFILED METAL CLADDING (19MM CORRUGATE SHOWN) - FLASHING TAPE TO LAP HEAD FLASHING AS PER E2AS1 - CAVITY BATTEN - CAVITY CLOSER
- INTERNAL LININGS
- EXTRUDED ALUMINIUM HEAD FLASHING
- PEF ROD AND AIR SEAL

TIMBER LINER

- 801 AWNING WINDOW

PEF ROD AND AIR SEAL

- WANZ BAR TO SUIT

EIFS CLADDING

FLASHING TAPE TO LAP HEAD FLASHING AS PER E2AS1

- CAVITY BATTEN

- CAVITY CLOSER