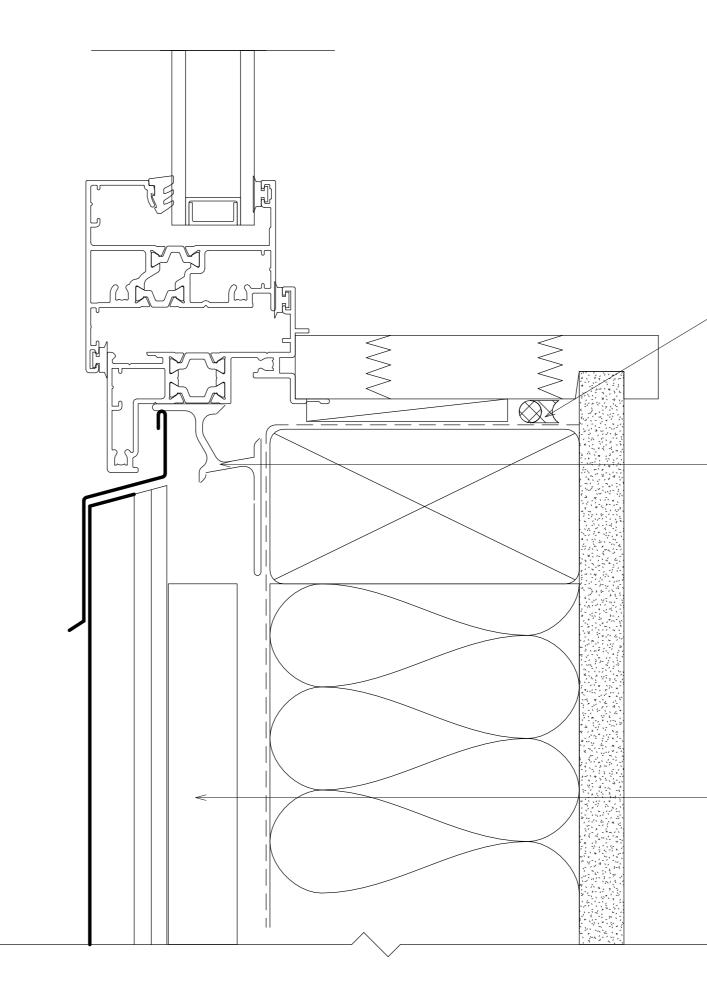

801 AWNING WINDOW

PEF ROD AND AIR SEAL

WANZ BAR TO SUIT

GENERIC FLAT SHEET CLADDING

FLASHING TAPE TO LAP HEAD FLASHING AS PER E2AS1

- CAVITY BATTEN

- CAVITY CLOSER

- INTERNAL LININGS

- EXTRUDED ALUMINIUM HEAD FLASHING

PEF ROD AND AIR SEAL

TIMBER LINER

801 AWNING WINDOW

PEF ROD AND AIR SEAL

WANZ BAR TO SUIT

- PROFILED METAL CLADDING (19MM CORRUGATE SHOWN) - FLASHING TAPE TO LAP HEAD FLASHING AS PER E2AS1 - CAVITY BATTEN - CAVITY CLOSER
- INTERNAL LININGS
- EXTRUDED ALUMINIUM HEAD FLASHING
- PEF ROD AND AIR SEAL