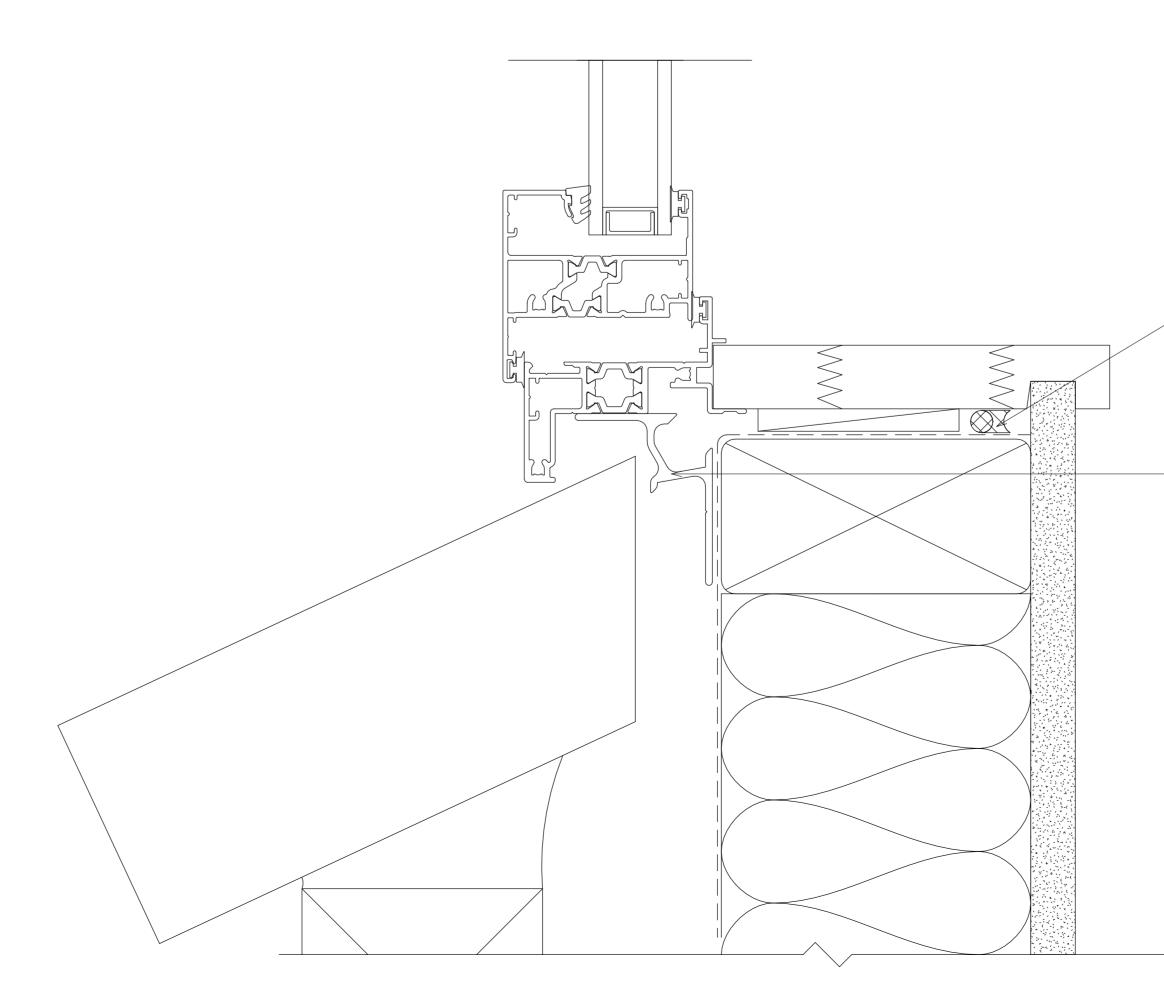

WEATHERBOARD

FLASHING TAPE TO LAP HEAD FLASHING AS PER E2AS1

- CAVITY BATTEN

- CAVITY CLOSER

INTERNAL LININGS

- EXTRUDED ALUMINIUM HEAD FLASHING

PEF ROD AND AIR SEAL

TIMBER LINER

- 801 AWNING WINDOW

PEF ROD AND AIR SEAL

WANZ BAR TO SUIT

OPENING PREPARATION AS PER E2AS1

- BOARD AND BATTEN CLADDING
- FLASHING TAPE TO LAP HEAD FLASHING AS PER E2AS1
- CAVITY BATTEN
- CAVITY CLOSER
- INTERNAL LININGS
- EXTRUDED ALUMINIUM HEAD FLASHING - PEF ROD AND AIR SEAL