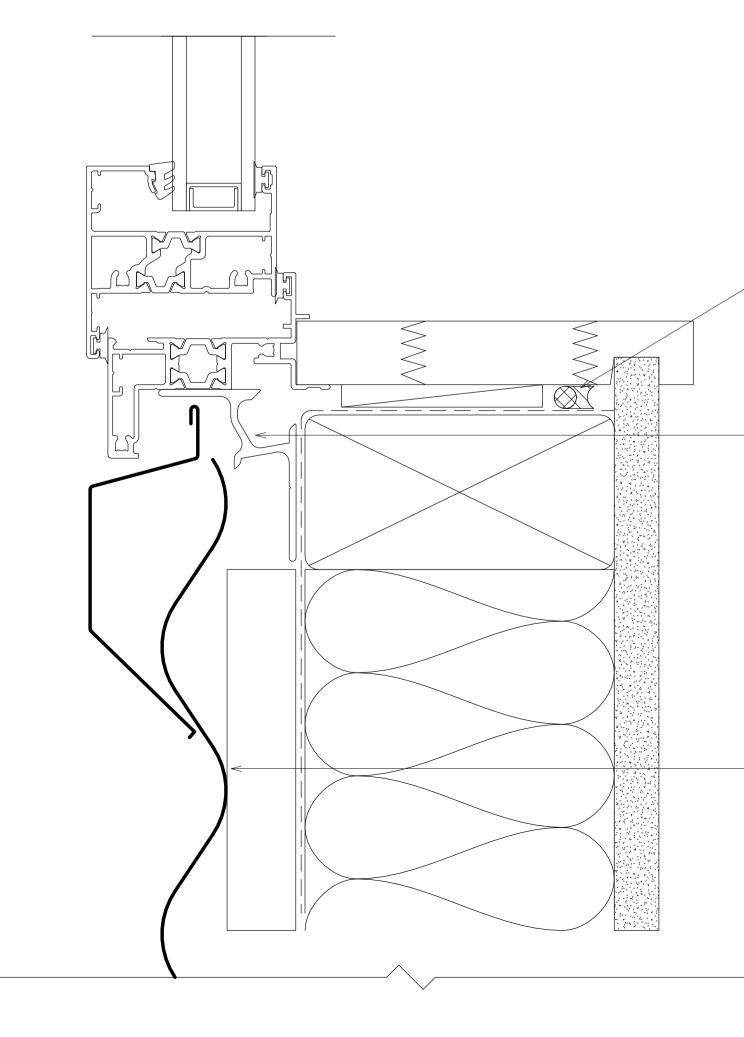

WEATHERBOARD

FLASHING TAPE TO LAP HEAD FLASHING AS PER E2AS1

- CAVITY BATTEN

- CAVITY CLOSER

INTERNAL LININGS

- EXTRUDED ALUMINIUM HEAD FLASHING

PEF ROD AND AIR SEAL

TIMBER LINER

- 801 AWNING WINDOW

PEF ROD AND AIR SEAL

WANZ BAR TO SUIT

OPENING PREPARATION AS PER E2AS1

- BOARD AND BATTEN CLADDING
- FLASHING TAPE TO LAP HEAD FLASHING AS PER E2AS1
- CAVITY BATTEN
- CAVITY CLOSER
- INTERNAL LININGS
- EXTRUDED ALUMINIUM HEAD FLASHING - PEF ROD AND AIR SEAL

TIMBER LINER

- 801 AWNING WINDOW

PEF ROD AND AIR SEAL

- WANZ BAR TO SUIT

- OPENING PREPARATION AS PER E2AS1

| BRICK VENEER CLADDING                           |
|-------------------------------------------------|
| FLASHING TAPE TO LAP HEAD FLASHING AS PER E2AS1 |
| ——————————————————————————————————————          |
| PEF ROD AND AIR SEAL                            |
| TIMBER LINER                                    |