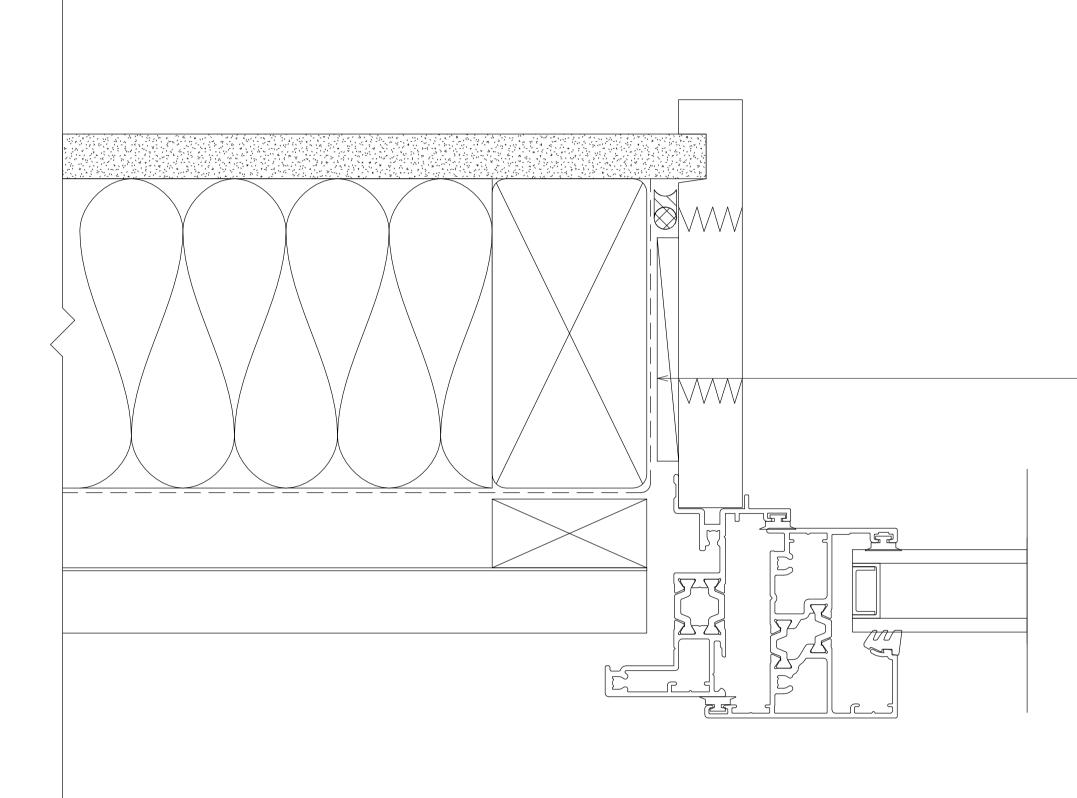

WEATHERBOARD

FLASHING TAPE TO LAP HEAD FLASHING AS PER E2AS1

- CAVITY BATTEN

- CAVITY CLOSER

INTERNAL LININGS

- EXTRUDED ALUMINIUM HEAD FLASHING

PEF ROD AND AIR SEAL

TIMBER LINER

- 801 AWNING WINDOW

PEF ROD AND AIR SEAL

WANZ BAR TO SUIT

OPENING PREPARATION AS PER E2AS1

- BOARD AND BATTEN CLADDING
- FLASHING TAPE TO LAP HEAD FLASHING AS PER E2AS1
- CAVITY BATTEN
- CAVITY CLOSER
- INTERNAL LININGS
- EXTRUDED ALUMINIUM HEAD FLASHING - PEF ROD AND AIR SEAL

TIMBER LINER

- 801 AWNING WINDOW

PEF ROD AND AIR SEAL

- WANZ BAR TO SUIT

- OPENING PREPARATION AS PER E2AS1

| BRICK VENEER CLADDING                           |
|-------------------------------------------------|
| FLASHING TAPE TO LAP HEAD FLASHING AS PER E2AS1 |
| ——————————————————————————————————————          |
| PEF ROD AND AIR SEAL                            |
| TIMBER LINER                                    |