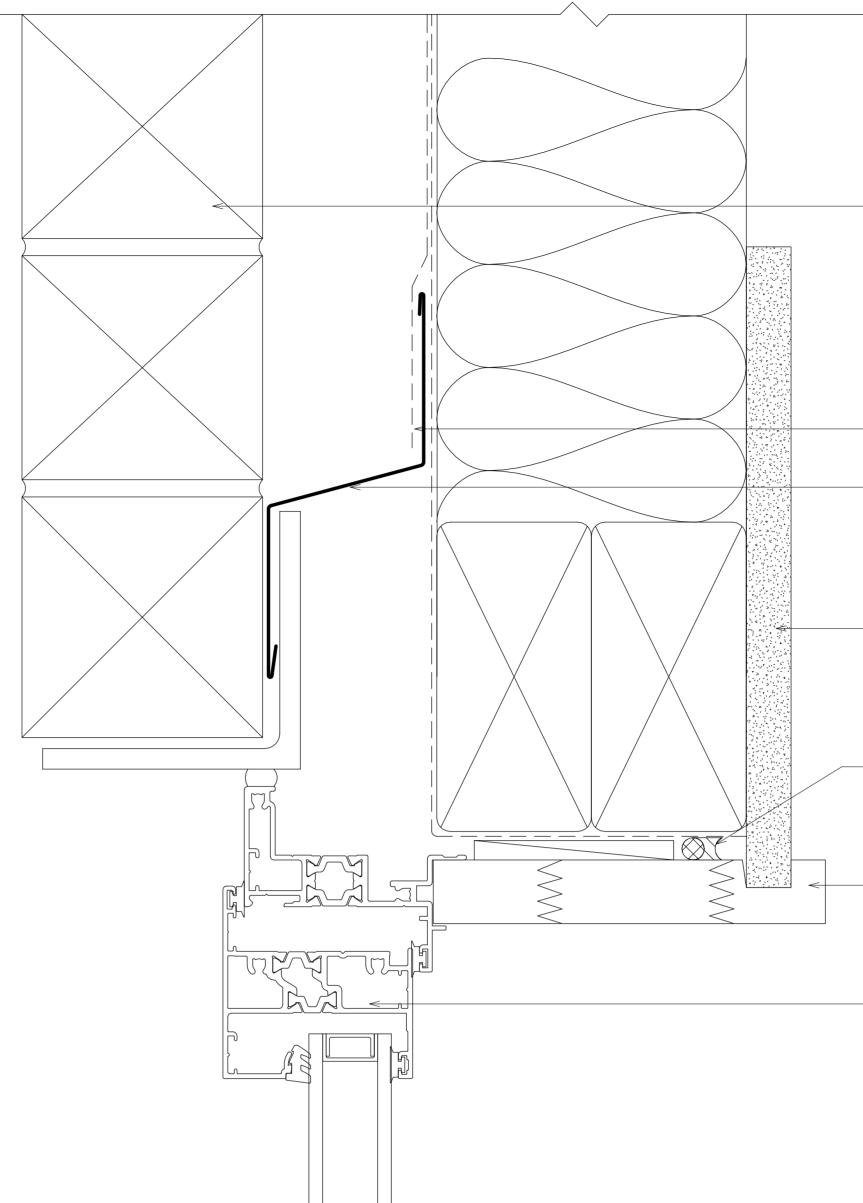

WEATHERBOARD

FLASHING TAPE TO LAP HEAD FLASHING AS PER E2AS1

- CAVITY BATTEN

- CAVITY CLOSER

INTERNAL LININGS

- EXTRUDED ALUMINIUM HEAD FLASHING

PEF ROD AND AIR SEAL

TIMBER LINER

- 801 AWNING WINDOW

PEF ROD AND AIR SEAL

WANZ BAR TO SUIT

OPENING PREPARATION AS PER E2AS1

- BOARD AND BATTEN CLADDING
- FLASHING TAPE TO LAP HEAD FLASHING AS PER E2AS1
- CAVITY BATTEN
- CAVITY CLOSER
- INTERNAL LININGS
- EXTRUDED ALUMINIUM HEAD FLASHING - PEF ROD AND AIR SEAL