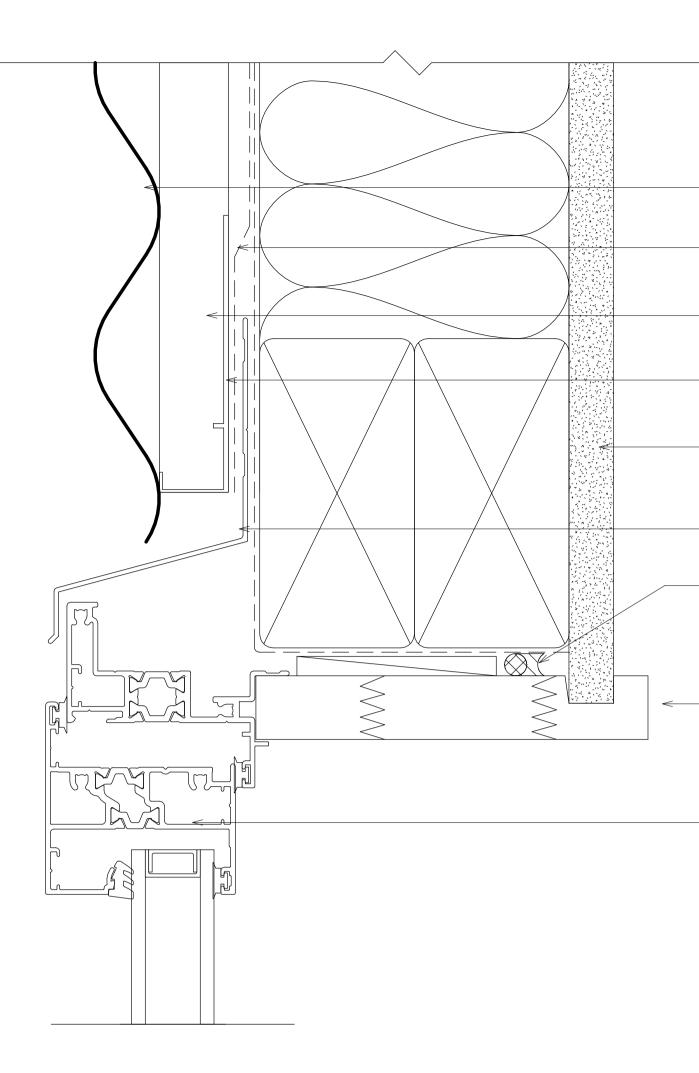

WEATHERBOARD

FLASHING TAPE TO LAP HEAD FLASHING AS PER E2AS1

- CAVITY BATTEN

- CAVITY CLOSER

INTERNAL LININGS

- EXTRUDED ALUMINIUM HEAD FLASHING

PEF ROD AND AIR SEAL

TIMBER LINER

- 801 AWNING WINDOW

PEF ROD AND AIR SEAL

WANZ BAR TO SUIT

OPENING PREPARATION AS PER E2AS1

- BOARD AND BATTEN CLADDING
- FLASHING TAPE TO LAP HEAD FLASHING AS PER E2AS1
- CAVITY BATTEN
- CAVITY CLOSER
- INTERNAL LININGS
- EXTRUDED ALUMINIUM HEAD FLASHING - PEF ROD AND AIR SEAL

TIMBER LINER

- 801 AWNING WINDOW

PEF ROD AND AIR SEAL

- WANZ BAR TO SUIT

- OPENING PREPARATION AS PER E2AS1

| BRICK VENEER CLADDING                           |
|-------------------------------------------------|
| FLASHING TAPE TO LAP HEAD FLASHING AS PER E2AS1 |
| ——————————————————————————————————————          |
| PEF ROD AND AIR SEAL                            |
| TIMBER LINER                                    |