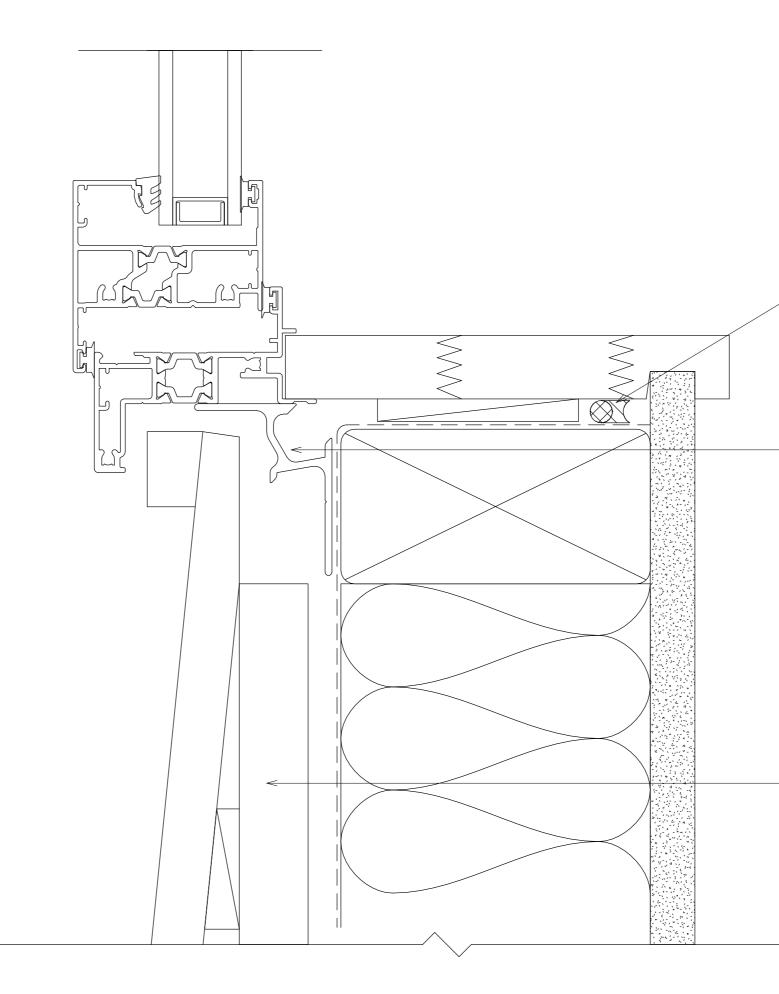

- EXTRUDED ALUMINIUM HEAD FLASHING

PEF ROD AND AIR SEAL

TIMBER LINER

801 AWNING WINDOW

PEF ROD AND AIR SEAL

WANZ BAR TO SUIT

- PROFILED METAL CLADDING (19MM CORRUGATE SHOWN) - FLASHING TAPE TO LAP HEAD FLASHING AS PER E2AS1 - CAVITY BATTEN - CAVITY CLOSER
- INTERNAL LININGS
- EXTRUDED ALUMINIUM HEAD FLASHING
- PEF ROD AND AIR SEAL