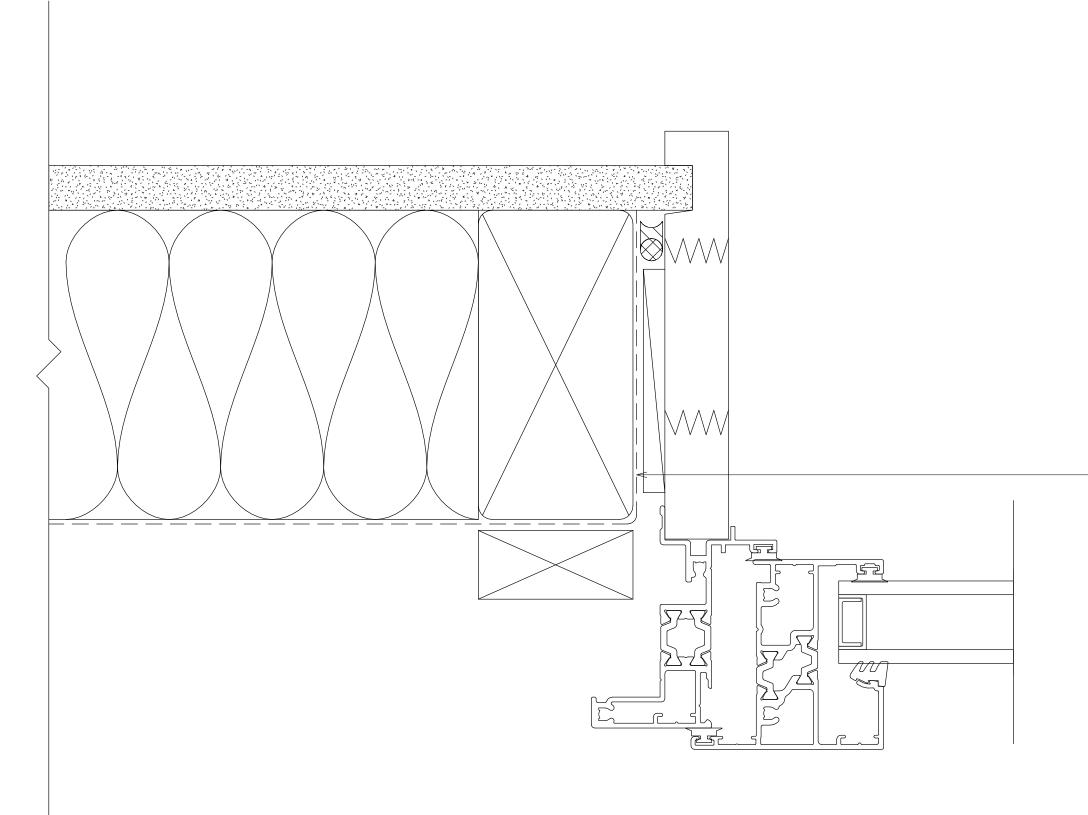

TIMBER LINER

- 801 AWNING WINDOW

PEF ROD AND AIR SEAL

- WANZ BAR TO SUIT

EIFS CLADDING

FLASHING TAPE TO LAP HEAD FLASHING AS PER E2AS1

- CAVITY BATTEN

- CAVITY CLOSER

- INTERNAL LININGS

EXTRUDED ALUMINIUM HEAD FLASHING

PEF ROD AND AIR SEAL

TIMBER LINER

- 801 AWNING WINDOW

– PEF ROD AND AIR SEAL

— WANZ BAR TO SUIT

| - FLASHING TAPE TO LAP HEAD FLASHING AS PER E2AS1            |
|--------------------------------------------------------------|
| <br>- CAVITY BATTEN                                          |
| - CAVITY CLOSER                                              |
| <br>- INTERNAL LININGS                                       |
| - EXTRUDED ALUMINIUM HEAD FLASHING<br>- PEF ROD AND AIR SEAL |
| - TIMBER LINER                                               |
|                                                              |