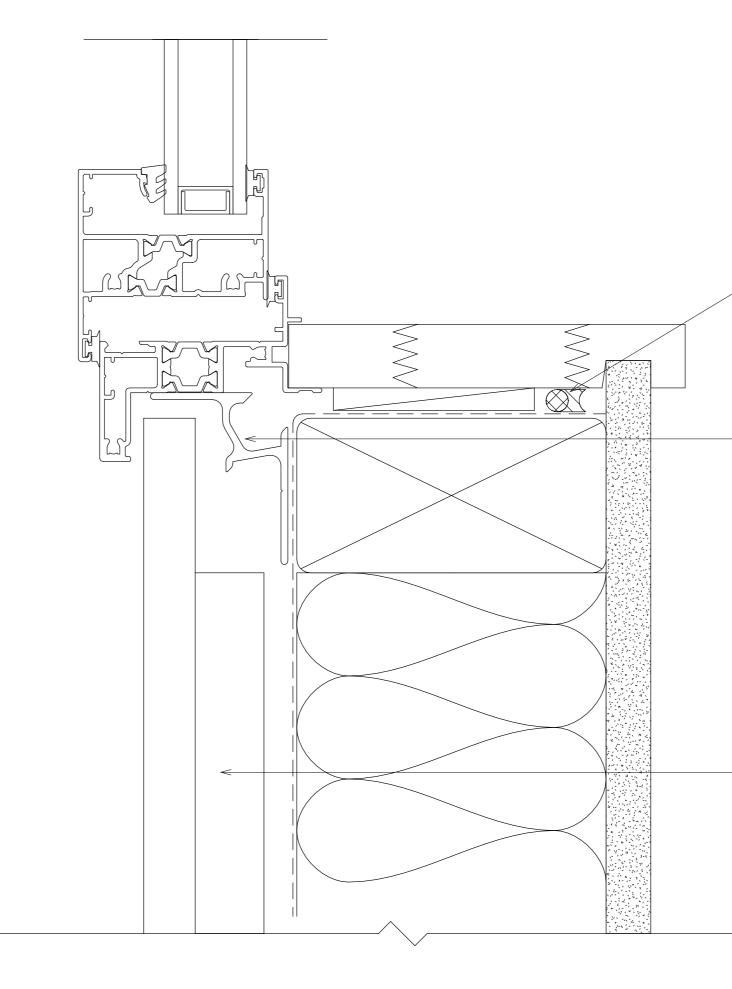

- INTERNAL LININGS

EXTRUDED ALUMINIUM HEAD FLASHING

PEF ROD AND AIR SEAL

TIMBER LINER

- 801 AWNING WINDOW

– PEF ROD AND AIR SEAL

— WANZ BAR TO SUIT

| - FLASHING TAPE TO LAP HEAD FLASHING AS PER E2AS1            |
|--------------------------------------------------------------|
| <br>- CAVITY BATTEN                                          |
| - CAVITY CLOSER                                              |
| <br>- INTERNAL LININGS                                       |
| - EXTRUDED ALUMINIUM HEAD FLASHING<br>- PEF ROD AND AIR SEAL |
| - TIMBER LINER                                               |
|                                                              |

- 801 AWNING WINDOW

PEF ROD AND AIR SEAL

- WANZ BAR TO SUIT