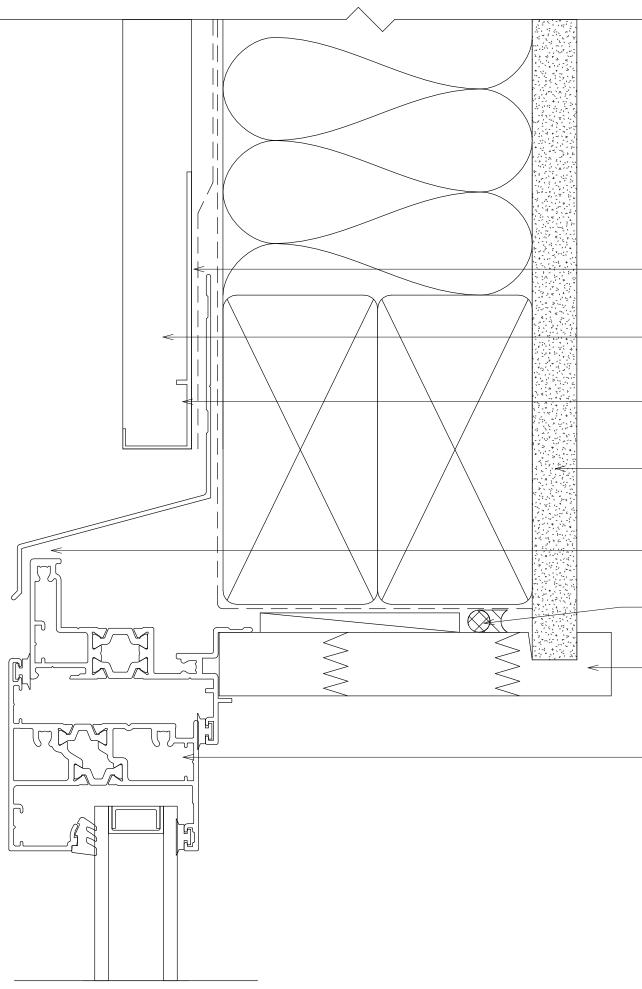

- INTERNAL LININGS

EXTRUDED ALUMINIUM HEAD FLASHING

PEF ROD AND AIR SEAL

TIMBER LINER

- 801 AWNING WINDOW

– PEF ROD AND AIR SEAL

— WANZ BAR TO SUIT

| - FLASHING TAPE TO LAP HEAD FLASHING AS PER E2AS1            |
|--------------------------------------------------------------|
| <br>- CAVITY BATTEN                                          |
| - CAVITY CLOSER                                              |
| <br>- INTERNAL LININGS                                       |
| - EXTRUDED ALUMINIUM HEAD FLASHING<br>- PEF ROD AND AIR SEAL |
| - TIMBER LINER                                               |
|                                                              |

- 801 AWNING WINDOW

PEF ROD AND AIR SEAL

- WANZ BAR TO SUIT