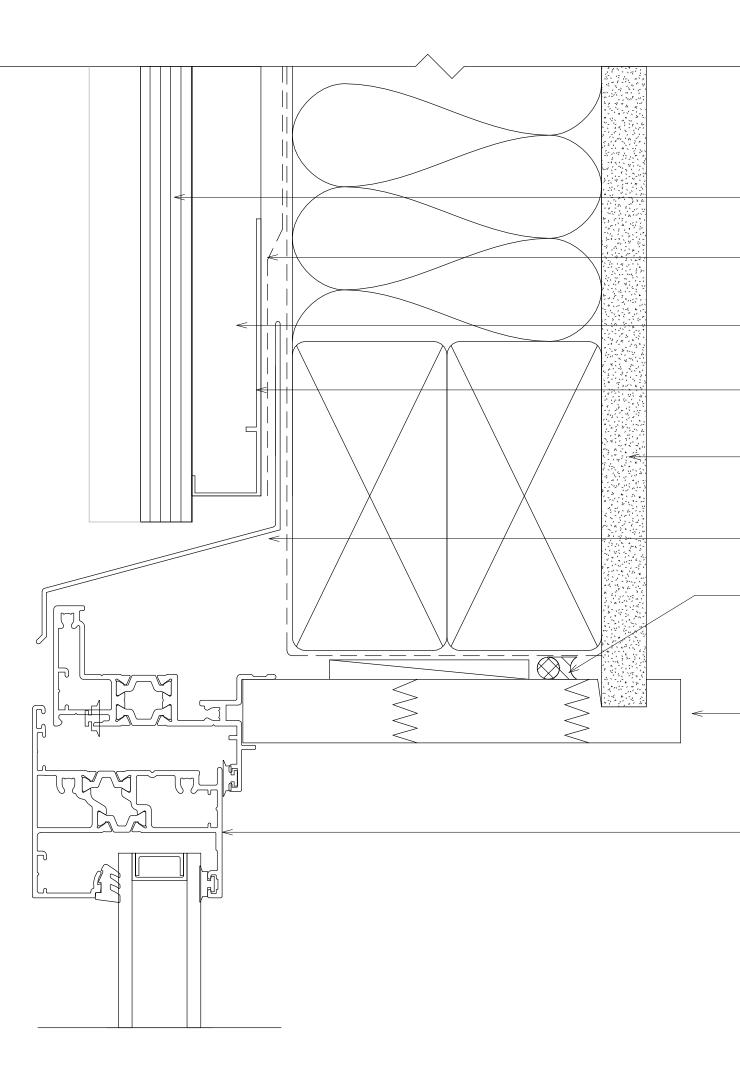

WEATHERBOARD

FLASHING TAPE TO LAP HEAD FLASHING AS PER E2AS1

- CAVITY BATTEN

- CAVITY CLOSER

INTERNAL LININGS

- EXTRUDED ALUMINIUM HEAD FLASHING

PEF ROD AND AIR SEAL

TIMBER LINER

- 801 AWNING WINDOW

PEF ROD AND AIR SEAL

WANZ BAR TO SUIT

OPENING PREPARATION AS PER E2AS1

- BOARD AND BATTEN CLADDING
- FLASHING TAPE TO LAP HEAD FLASHING AS PER E2AS1
- CAVITY BATTEN
- CAVITY CLOSER
- INTERNAL LININGS
- EXTRUDED ALUMINIUM HEAD FLASHING - PEF ROD AND AIR SEAL

TIMBER LINER

- 801 AWNING WINDOW

PEF ROD AND AIR SEAL

- WANZ BAR TO SUIT

- OPENING PREPARATION AS PER E2AS1

| BRICK VENEER CLADDING                           |
|-------------------------------------------------|
| FLASHING TAPE TO LAP HEAD FLASHING AS PER E2AS1 |
| ——————————————————————————————————————          |
| PEF ROD AND AIR SEAL                            |
| TIMBER LINER                                    |