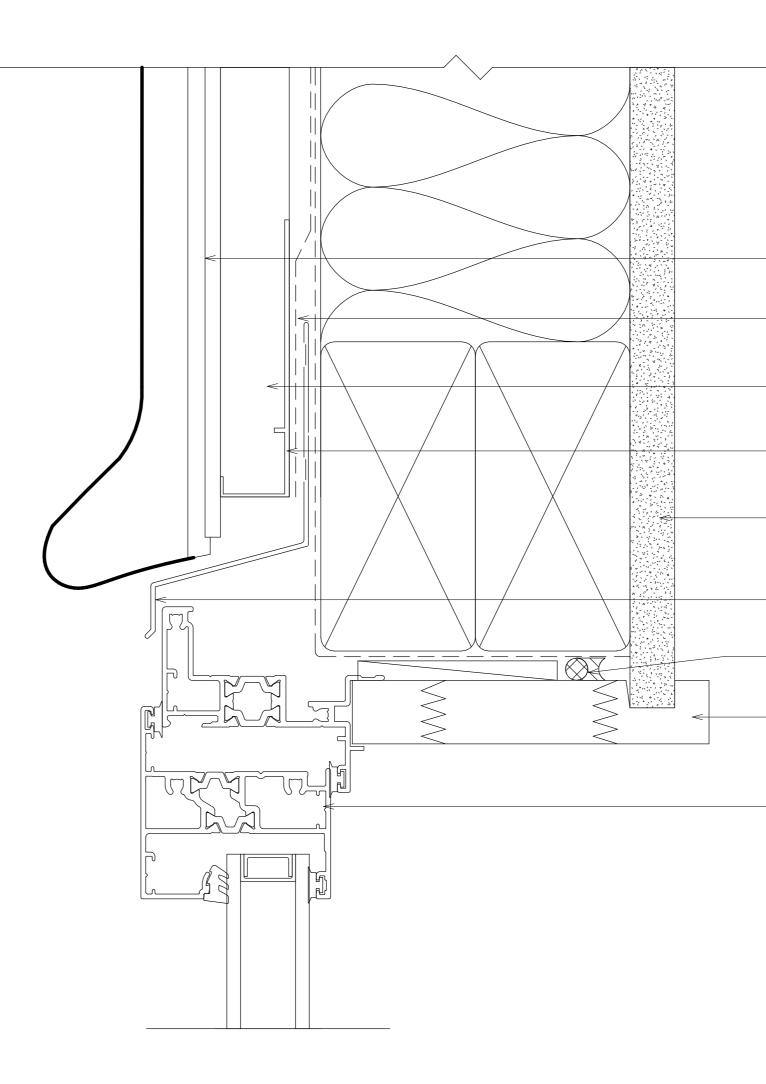

WEATHERBOARD

FLASHING TAPE TO LAP HEAD FLASHING AS PER E2AS1

- CAVITY BATTEN

- CAVITY CLOSER

INTERNAL LININGS

- EXTRUDED ALUMINIUM HEAD FLASHING

PEF ROD AND AIR SEAL

TIMBER LINER

- 801 AWNING WINDOW

PEF ROD AND AIR SEAL

WANZ BAR TO SUIT

OPENING PREPARATION AS PER E2AS1

- BOARD AND BATTEN CLADDING
- FLASHING TAPE TO LAP HEAD FLASHING AS PER E2AS1
- CAVITY BATTEN
- CAVITY CLOSER
- INTERNAL LININGS
- EXTRUDED ALUMINIUM HEAD FLASHING - PEF ROD AND AIR SEAL

TIMBER LINER

- 801 AWNING WINDOW

PEF ROD AND AIR SEAL

- WANZ BAR TO SUIT

- OPENING PREPARATION AS PER E2AS1

| BRICK VENEER CLADDING                           |
|-------------------------------------------------|
| FLASHING TAPE TO LAP HEAD FLASHING AS PER E2AS1 |
| ——————————————————————————————————————          |
| PEF ROD AND AIR SEAL                            |
| TIMBER LINER                                    |