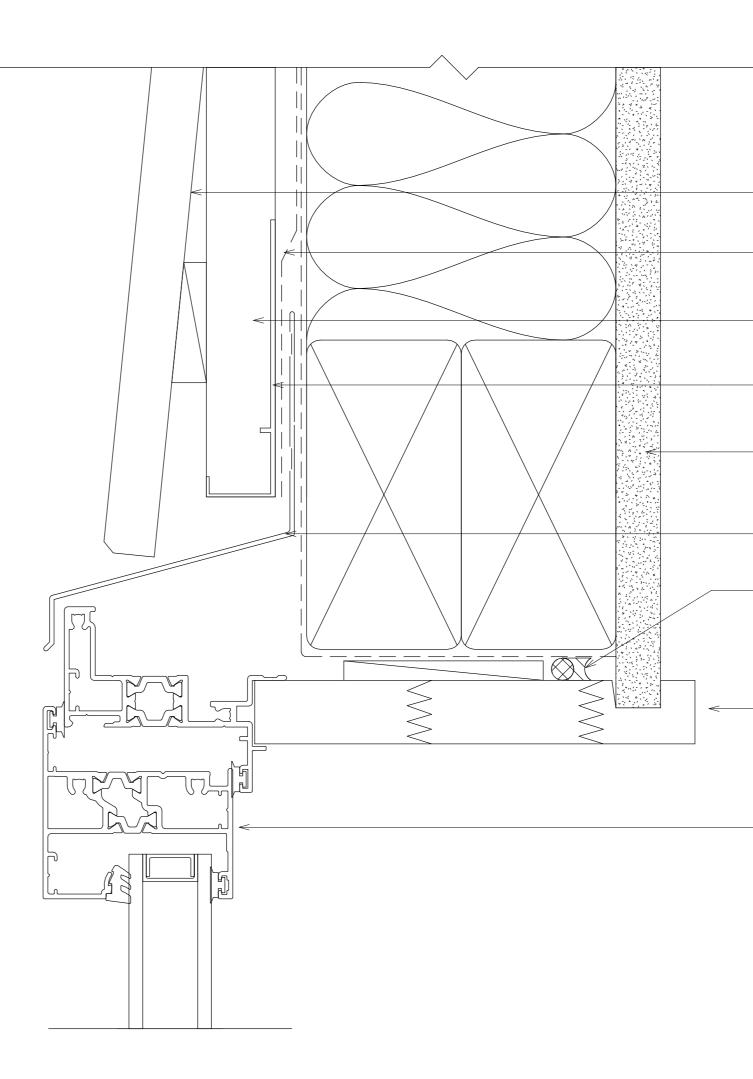

- EXTRUDED ALUMINIUM HEAD FLASHING

PEF ROD AND AIR SEAL

TIMBER LINER

801 AWNING WINDOW

PEF ROD AND AIR SEAL

WANZ BAR TO SUIT

- PROFILED METAL CLADDING (19MM CORRUGATE SHOWN) - FLASHING TAPE TO LAP HEAD FLASHING AS PER E2AS1 - CAVITY BATTEN - CAVITY CLOSER
- INTERNAL LININGS
- EXTRUDED ALUMINIUM HEAD FLASHING
- PEF ROD AND AIR SEAL