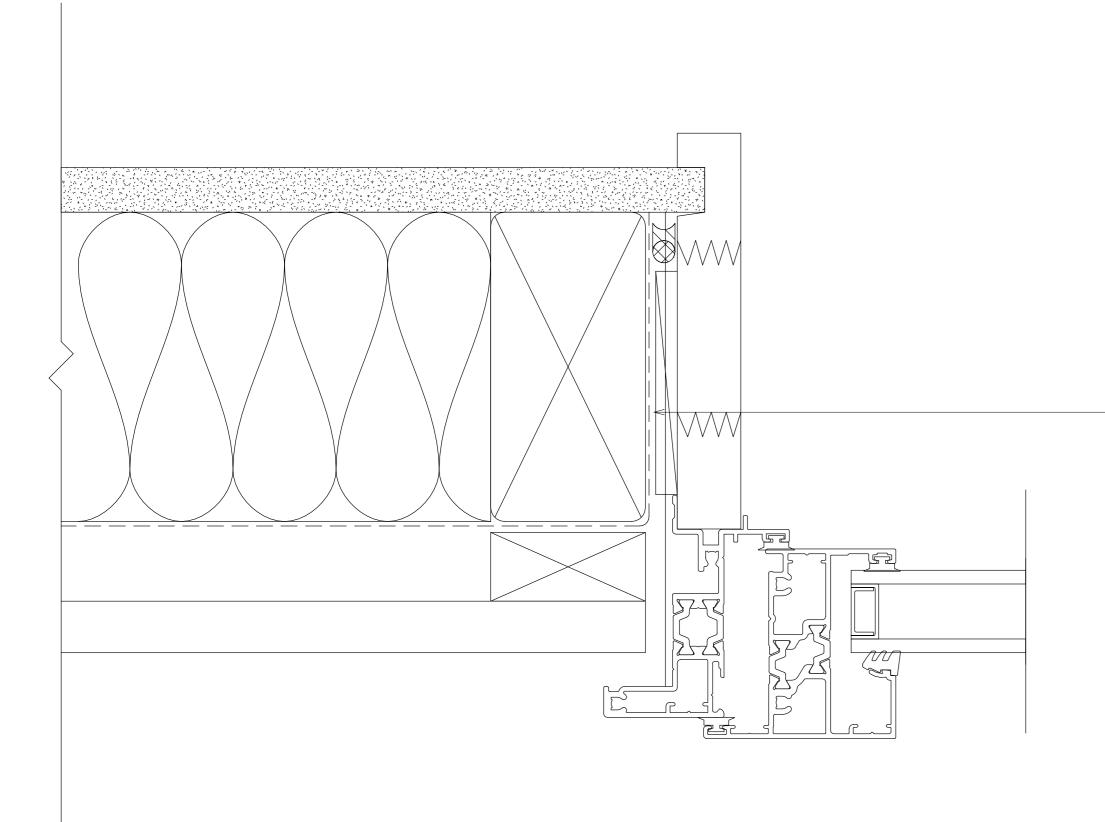

TIMBER LINER

- 801 AWNING WINDOW

PEF ROD AND AIR SEAL

- WANZ BAR TO SUIT

- OPENING PREPARATION AS PER E2AS1

| BRICK VENEER CLADDING                           |
|-------------------------------------------------|
| FLASHING TAPE TO LAP HEAD FLASHING AS PER E2AS1 |
| ——————————————————————————————————————          |
| PEF ROD AND AIR SEAL                            |
| TIMBER LINER                                    |

801 AWNING WINDOW

PEF ROD AND AIR SEAL

WANZ BAR TO SUIT

GENERIC FLAT SHEET CLADDING

FLASHING TAPE TO LAP HEAD FLASHING AS PER E2AS1

- CAVITY BATTEN

- CAVITY CLOSER

- INTERNAL LININGS