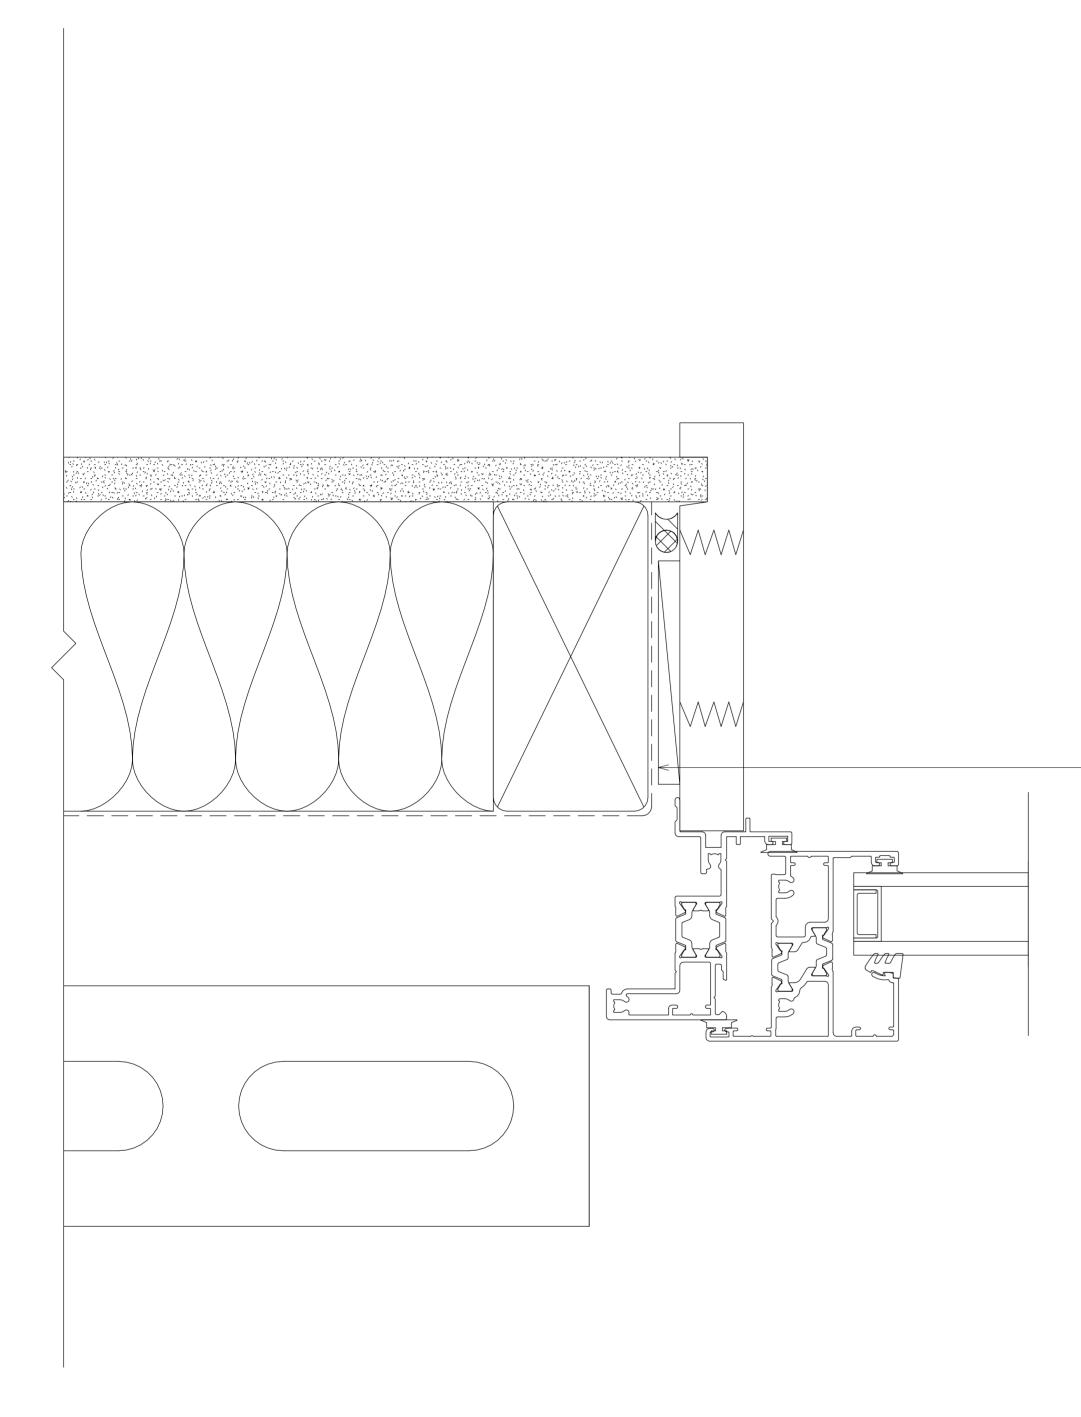

TIMBER LINER

- 801 AWNING WINDOW

PEF ROD AND AIR SEAL

- WANZ BAR TO SUIT

- OPENING PREPARATION AS PER E2AS1

| BRICK VENEER CLADDING                           |
|-------------------------------------------------|
| FLASHING TAPE TO LAP HEAD FLASHING AS PER E2AS1 |
| ——————————————————————————————————————          |
| PEF ROD AND AIR SEAL                            |
| TIMBER LINER                                    |

801 AWNING WINDOW

PEF ROD AND AIR SEAL

WANZ BAR TO SUIT

GENERIC FLAT SHEET CLADDING

FLASHING TAPE TO LAP HEAD FLASHING AS PER E2AS1

- CAVITY BATTEN

- CAVITY CLOSER

- INTERNAL LININGS