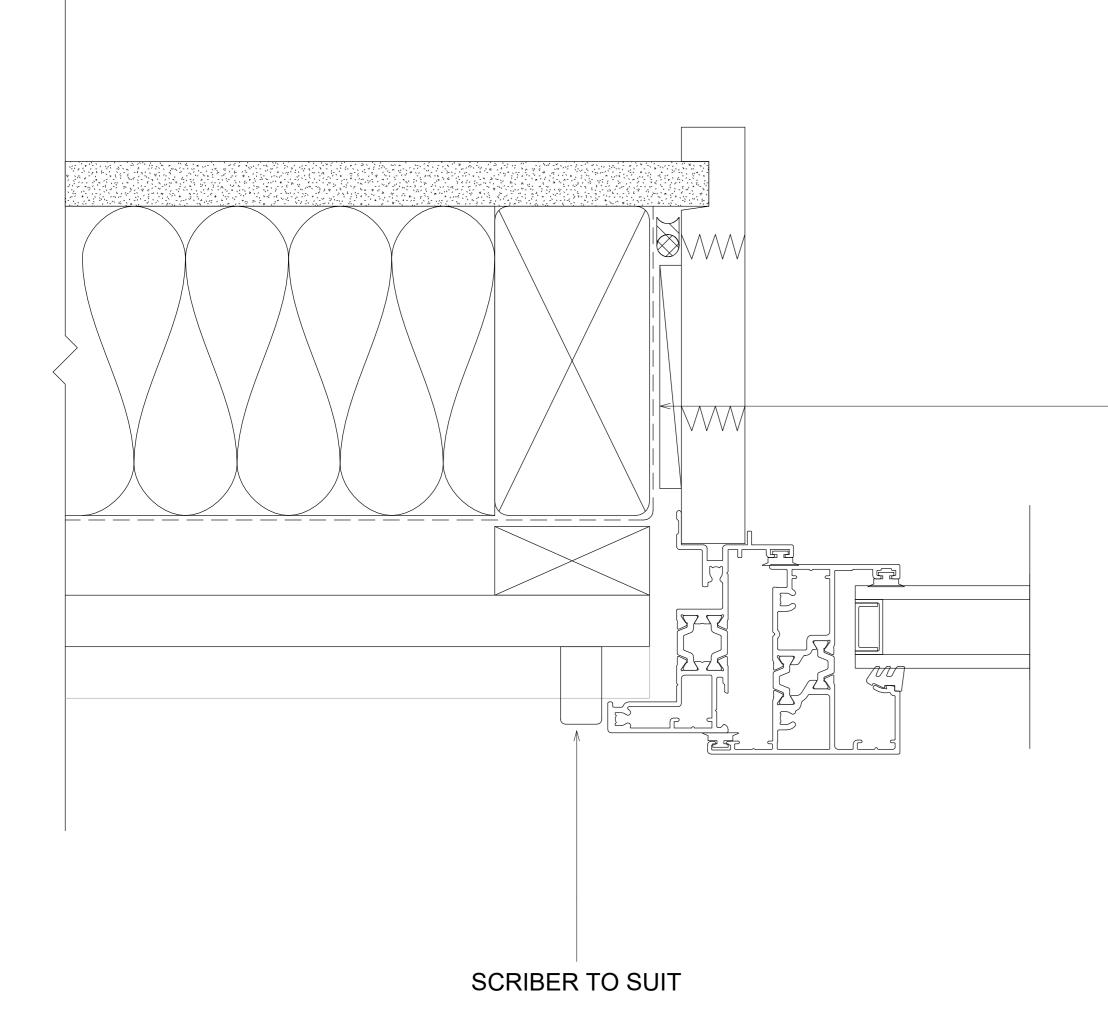

- EXTRUDED ALUMINIUM HEAD FLASHING

PEF ROD AND AIR SEAL

TIMBER LINER

801 AWNING WINDOW

PEF ROD AND AIR SEAL

WANZ BAR TO SUIT

- PROFILED METAL CLADDING (19MM CORRUGATE SHOWN) - FLASHING TAPE TO LAP HEAD FLASHING AS PER E2AS1 - CAVITY BATTEN - CAVITY CLOSER
- INTERNAL LININGS
- EXTRUDED ALUMINIUM HEAD FLASHING
- PEF ROD AND AIR SEAL