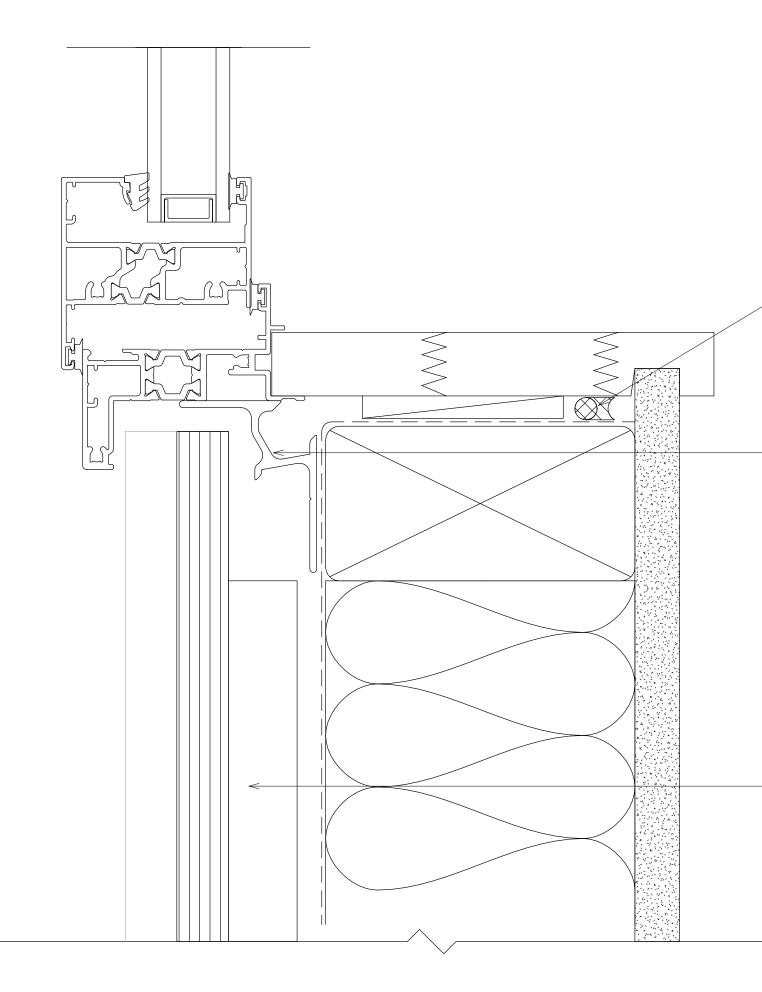

- 801 AWNING WINDOW

PEF ROD AND AIR SEAL

WANZ BAR TO SUIT

OPENING PREPARATION AS PER E2AS1

- BOARD AND BATTEN CLADDING
- FLASHING TAPE TO LAP HEAD FLASHING AS PER E2AS1
- CAVITY BATTEN
- CAVITY CLOSER
- INTERNAL LININGS
- EXTRUDED ALUMINIUM HEAD FLASHING - PEF ROD AND AIR SEAL

TIMBER LINER

- 801 AWNING WINDOW

PEF ROD AND AIR SEAL

- WANZ BAR TO SUIT

- OPENING PREPARATION AS PER E2AS1

| BRICK VENEER CLADDING                           |
|-------------------------------------------------|
| FLASHING TAPE TO LAP HEAD FLASHING AS PER E2AS1 |
| ——————————————————————————————————————          |
| PEF ROD AND AIR SEAL                            |
| TIMBER LINER                                    |