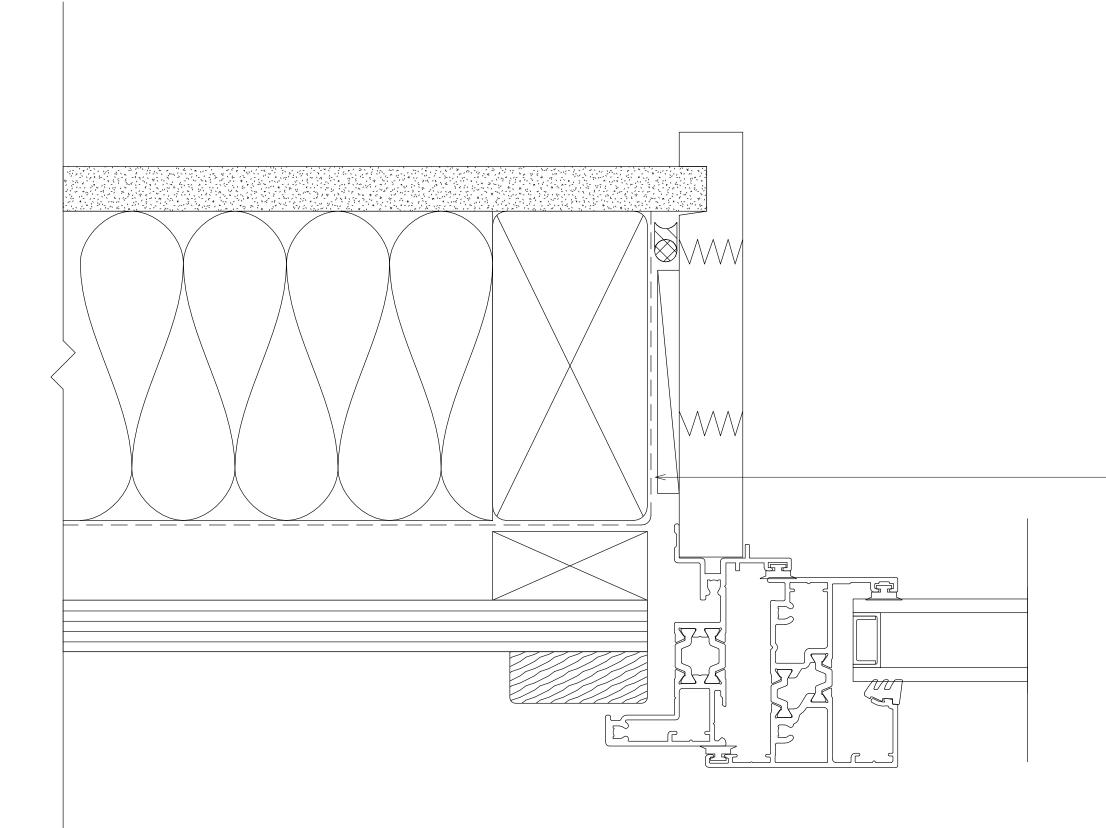

- EXTRUDED ALUMINIUM HEAD FLASHING

PEF ROD AND AIR SEAL

TIMBER LINER

801 AWNING WINDOW

PEF ROD AND AIR SEAL

WANZ BAR TO SUIT

- PROFILED METAL CLADDING (19MM CORRUGATE SHOWN) - FLASHING TAPE TO LAP HEAD FLASHING AS PER E2AS1 - CAVITY BATTEN - CAVITY CLOSER
- INTERNAL LININGS
- EXTRUDED ALUMINIUM HEAD FLASHING
- PEF ROD AND AIR SEAL