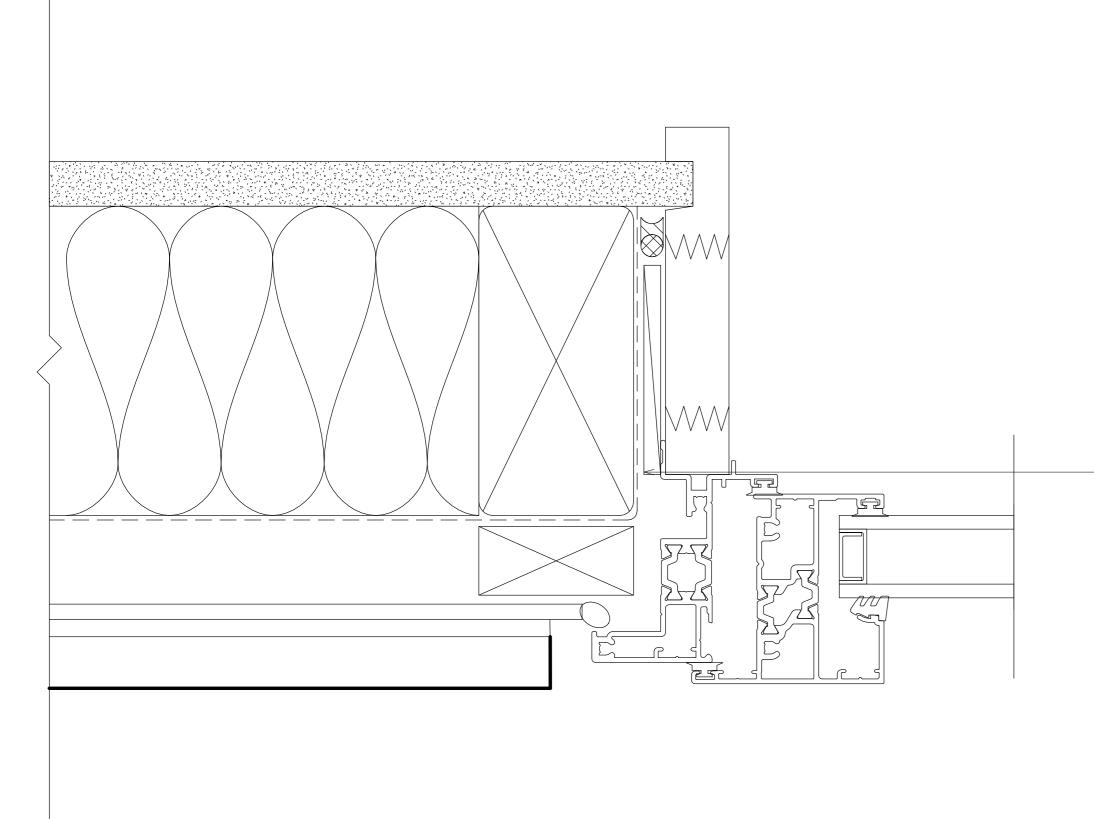

WEATHERBOARD

FLASHING TAPE TO LAP HEAD FLASHING AS PER E2AS1

- CAVITY BATTEN

- CAVITY CLOSER

INTERNAL LININGS

- EXTRUDED ALUMINIUM HEAD FLASHING

PEF ROD AND AIR SEAL

TIMBER LINER

- 801 AWNING WINDOW

PEF ROD AND AIR SEAL

WANZ BAR TO SUIT

OPENING PREPARATION AS PER E2AS1

- BOARD AND BATTEN CLADDING
- FLASHING TAPE TO LAP HEAD FLASHING AS PER E2AS1
- CAVITY BATTEN
- CAVITY CLOSER
- INTERNAL LININGS
- EXTRUDED ALUMINIUM HEAD FLASHING - PEF ROD AND AIR SEAL

TIMBER LINER

- 801 AWNING WINDOW

PEF ROD AND AIR SEAL

- WANZ BAR TO SUIT

- OPENING PREPARATION AS PER E2AS1

| BRICK VENEER CLADDING                           |
|-------------------------------------------------|
| FLASHING TAPE TO LAP HEAD FLASHING AS PER E2AS1 |
| ——————————————————————————————————————          |
| PEF ROD AND AIR SEAL                            |
| TIMBER LINER                                    |